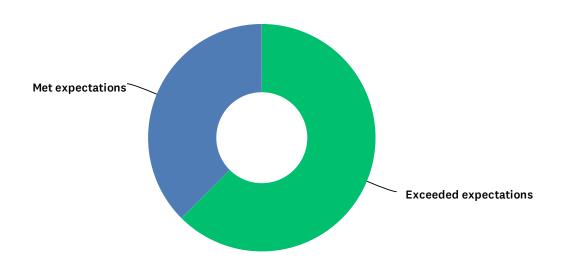

## Q5 How would you rate the usefulness of the webinar?

| ANSWER CHOICES         | RESPONSES |   |
|------------------------|-----------|---|
| Exceeded expectations  | 50.00%    | 4 |
| Met expectations       | 37.50%    | 3 |
| Below expectations     | 0.00%     | 0 |
| Other (please specify) | 12.50%    | 1 |
| TOTAL                  |           | 8 |