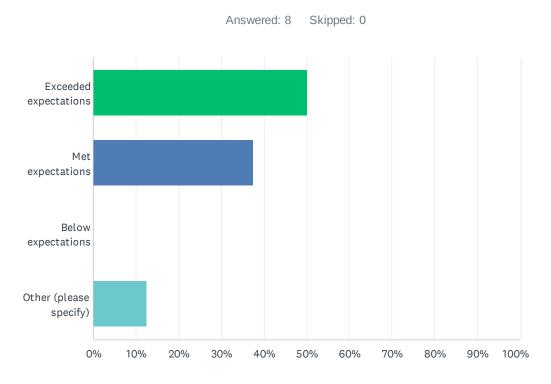

# Q4 How would you rate your instructor (subject matter knowledge, pace of instruction, organization, etc...)?

Answered: 8 Skipped: 0

| ANSWER CHOICES         | RESPONSES |   |
|------------------------|-----------|---|
| Exceeded expectations  | 62.50%    | 5 |
| Met expectations       | 37.50%    | 3 |
| Below expectations     | 0.00%     | 0 |
| Other (please specify) | 0.00%     | 0 |
| TOTAL                  |           | 8 |