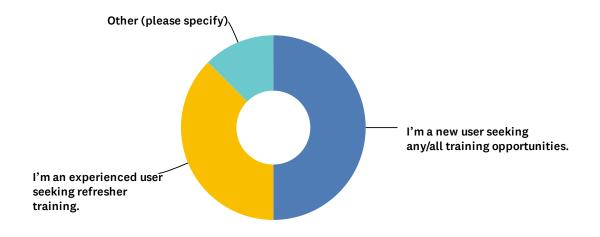

## Q3 Which of the following best describes your reason for attending the webinar?

Answered: 8 Skipped: 0

| ANSWER CHOICES                                                    | RESPONSES |   |
|-------------------------------------------------------------------|-----------|---|
| I'm considering implementing DPAS and wanted to see how it works. | 0.00%     | 0 |
| I'm a new user seeking any/all training opportunities.            | 50.00%    | 4 |
| I'm an experienced user seeking refresher training.               | 37.50%    | 3 |
| Other (please specify)                                            | 12.50%    | 1 |
| TOTAL                                                             |           | 8 |
|                                                                   |           |   |