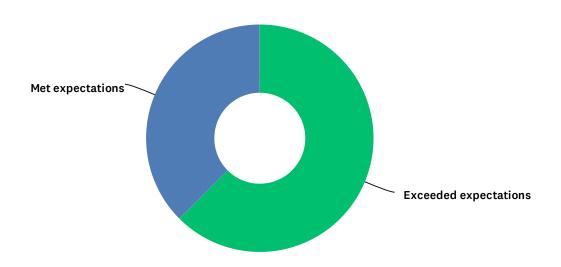

# Q4 How would you rate your instructor (subject matter knowledge, pace of instruction, organization, etc...)?

Answered: 8 Skipped: 0

| ANSWER CHOICES         | RESPONSES |   |
|------------------------|-----------|---|
| Exceeded expectations  | 62.50%    | 5 |
| Met expectations       | 37.50%    | 3 |
| Below expectations     | 0.00%     | 0 |
| Other (please specify) | 0.00%     | 0 |
| TOTAL                  |           | 8 |